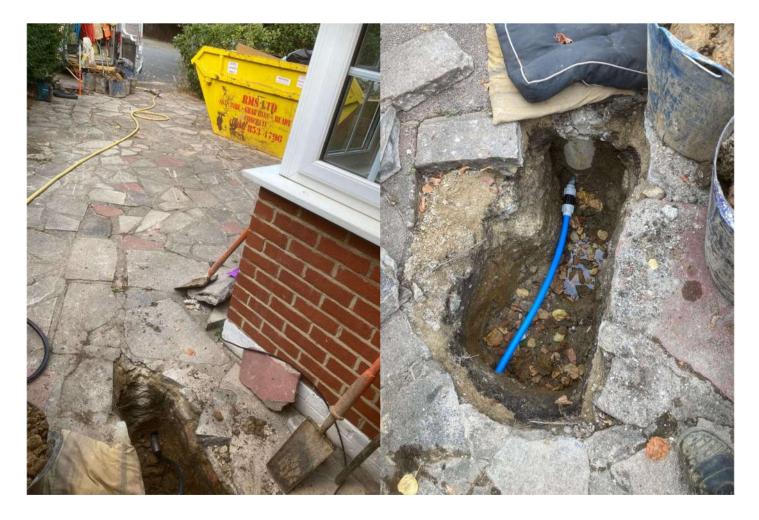

24 Grays Road, Lee, London, SE12

|                                                                                                                 | We CAT Scanned the proposed working area and set up a safe site.                      |  |  |  |  |
|-----------------------------------------------------------------------------------------------------------------|---------------------------------------------------------------------------------------|--|--|--|--|
|                                                                                                                 | We excavated 2 Moling pits (1m x 0.5m x 0.75m).                                       |  |  |  |  |
|                                                                                                                 | We installed a new 25 MDPE water service via impact moling.                           |  |  |  |  |
|                                                                                                                 | We duct and lagged the pipe as it went through wall of property.                      |  |  |  |  |
|                                                                                                                 | We lifted some floorboards and installed the new water service under the floorboards. |  |  |  |  |
|                                                                                                                 | We made external connections and flushed through the pipework.                        |  |  |  |  |
|                                                                                                                 | We made internal connections and tested our installation.                             |  |  |  |  |
|                                                                                                                 | We backfilled with as dug material and reinstated to match the existing surfaces.     |  |  |  |  |
|                                                                                                                 | We cleared site.                                                                      |  |  |  |  |
| Please take pictures of each working stage and any relevant additional information (i.e pre start damage etc.). |                                                                                       |  |  |  |  |
| Site drawing                                                                                                    |                                                                                       |  |  |  |  |
| Site Left                                                                                                       |                                                                                       |  |  |  |  |
| Fittings Used                                                                                                   |                                                                                       |  |  |  |  |
| Hours Spent                                                                                                     |                                                                                       |  |  |  |  |