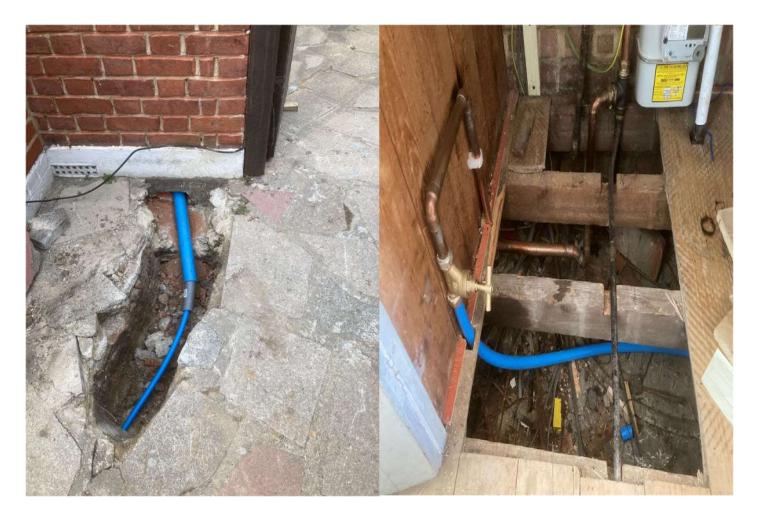

24 Grays Road, Lee, London, SE12

|                                                                                                                 | We CAT Scanned the proposed working area and set up a safe site.                      |  |  |  |  |
|-----------------------------------------------------------------------------------------------------------------|---------------------------------------------------------------------------------------|--|--|--|--|
|                                                                                                                 | We excavated 2 Moling pits (1m x 0.5m x 0.75m).                                       |  |  |  |  |
|                                                                                                                 | We installed a new 25 MDPE water service via impact moling.                           |  |  |  |  |
|                                                                                                                 | We duct and lagged the pipe as it went through wall of property.                      |  |  |  |  |
|                                                                                                                 | We lifted some floorboards and installed the new water service under the floorboards. |  |  |  |  |
|                                                                                                                 | We made external connections and flushed through the pipework.                        |  |  |  |  |
|                                                                                                                 | We made internal connections and tested our installation.                             |  |  |  |  |
|                                                                                                                 | We backfilled with as dug material and reinstated to match the existing surfaces.     |  |  |  |  |
|                                                                                                                 | We cleared site.                                                                      |  |  |  |  |
| Please take pictures of each working stage and any relevant additional information (i.e pre start damage etc.). |                                                                                       |  |  |  |  |
| Site drawing                                                                                                    |                                                                                       |  |  |  |  |
| Site Left                                                                                                       |                                                                                       |  |  |  |  |
| Fittings Used                                                                                                   |                                                                                       |  |  |  |  |
| Hours Spent                                                                                                     |                                                                                       |  |  |  |  |