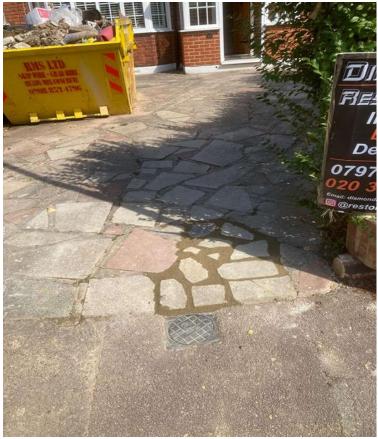

24 Grays Road, Lee, London, SE12

|                                                                                                                 | We CAT Scanned the proposed working area and set up a safe site.                      |  |  |  |  |
|-----------------------------------------------------------------------------------------------------------------|---------------------------------------------------------------------------------------|--|--|--|--|
|                                                                                                                 | We excavated 2 Moling pits (1m x 0.5m x 0.75m).                                       |  |  |  |  |
|                                                                                                                 | We installed a new 25 MDPE water service via impact moling.                           |  |  |  |  |
|                                                                                                                 | We duct and lagged the pipe as it went through wall of property.                      |  |  |  |  |
|                                                                                                                 | We lifted some floorboards and installed the new water service under the floorboards. |  |  |  |  |
|                                                                                                                 | We made external connections and flushed through the pipework.                        |  |  |  |  |
|                                                                                                                 | We made internal connections and tested our installation.                             |  |  |  |  |
|                                                                                                                 | We backfilled with as dug material and reinstated to match the existing surfaces.     |  |  |  |  |
|                                                                                                                 | We cleared site.                                                                      |  |  |  |  |
| Please take pictures of each working stage and any relevant additional information (i.e pre start damage etc.). |                                                                                       |  |  |  |  |
| Site drawing                                                                                                    |                                                                                       |  |  |  |  |
| Site Left                                                                                                       |                                                                                       |  |  |  |  |
| Fittings Used                                                                                                   |                                                                                       |  |  |  |  |
| Hours Spent                                                                                                     |                                                                                       |  |  |  |  |