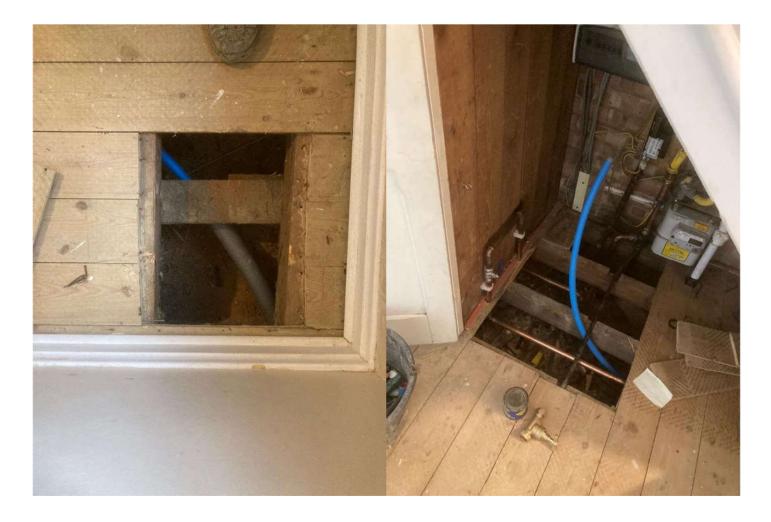

24 Grays Road, Lee, London, SE12

|                                                                                                                 | We CAT Scanned the proposed working area and set up a safe site.                      |  |  |  |  |
|-----------------------------------------------------------------------------------------------------------------|---------------------------------------------------------------------------------------|--|--|--|--|
|                                                                                                                 | We excavated 2 Moling pits (1m x 0.5m x 0.75m).                                       |  |  |  |  |
|                                                                                                                 | We installed a new 25 MDPE water service via impact moling.                           |  |  |  |  |
|                                                                                                                 | We duct and lagged the pipe as it went through wall of property.                      |  |  |  |  |
|                                                                                                                 | We lifted some floorboards and installed the new water service under the floorboards. |  |  |  |  |
|                                                                                                                 | We made external connections and flushed through the pipework.                        |  |  |  |  |
|                                                                                                                 | We made internal connections and tested our installation.                             |  |  |  |  |
|                                                                                                                 | We backfilled with as dug material and reinstated to match the existing surfaces.     |  |  |  |  |
|                                                                                                                 | We cleared site.                                                                      |  |  |  |  |
| Please take pictures of each working stage and any relevant additional information (i.e pre start damage etc.). |                                                                                       |  |  |  |  |
| Site drawing                                                                                                    |                                                                                       |  |  |  |  |
| Site Left                                                                                                       |                                                                                       |  |  |  |  |
| Fittings Used                                                                                                   |                                                                                       |  |  |  |  |
| Hours Spent                                                                                                     |                                                                                       |  |  |  |  |