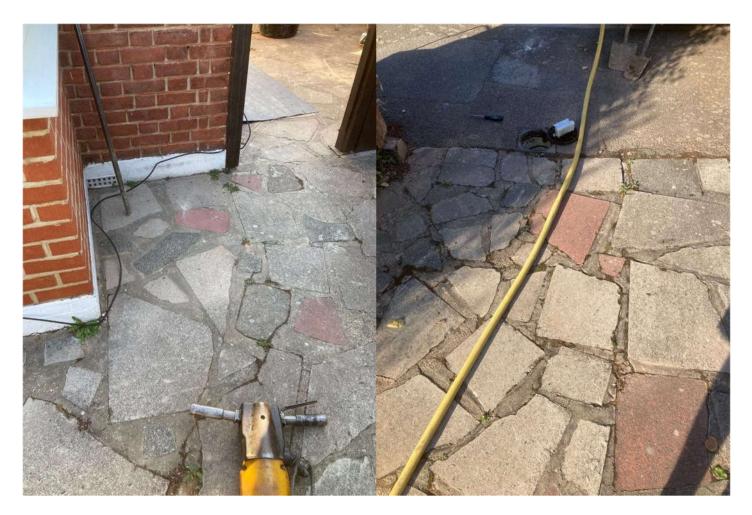

24 Grays Road, Lee, London, SE12

|                                                                                                                 | We CAT Scanned the proposed working area and set up a safe site.                      |  |  |  |  |
|-----------------------------------------------------------------------------------------------------------------|---------------------------------------------------------------------------------------|--|--|--|--|
|                                                                                                                 | We excavated 2 Moling pits (1m x 0.5m x 0.75m).                                       |  |  |  |  |
|                                                                                                                 | We installed a new 25 MDPE water service via impact moling.                           |  |  |  |  |
|                                                                                                                 | We duct and lagged the pipe as it went through wall of property.                      |  |  |  |  |
|                                                                                                                 | We lifted some floorboards and installed the new water service under the floorboards. |  |  |  |  |
|                                                                                                                 | We made external connections and flushed through the pipework.                        |  |  |  |  |
|                                                                                                                 | We made internal connections and tested our installation.                             |  |  |  |  |
|                                                                                                                 | We backfilled with as dug material and reinstated to match the existing surfaces.     |  |  |  |  |
|                                                                                                                 | We cleared site.                                                                      |  |  |  |  |
| Please take pictures of each working stage and any relevant additional information (i.e pre start damage etc.). |                                                                                       |  |  |  |  |
| Site drawing                                                                                                    |                                                                                       |  |  |  |  |
| Site Left                                                                                                       |                                                                                       |  |  |  |  |
| Fittings Used                                                                                                   |                                                                                       |  |  |  |  |
| Hours Spent                                                                                                     |                                                                                       |  |  |  |  |