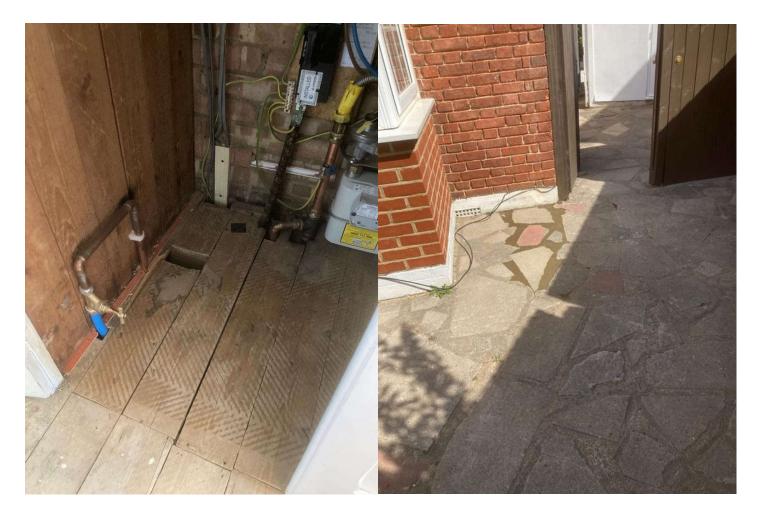

24 Grays Road, Lee, London, SE12

|                                                                                                                 | We CAT Scanned the proposed working area and set up a safe site.                      |  |  |  |  |
|-----------------------------------------------------------------------------------------------------------------|---------------------------------------------------------------------------------------|--|--|--|--|
|                                                                                                                 | We excavated 2 Moling pits (1m x 0.5m x 0.75m).                                       |  |  |  |  |
|                                                                                                                 | We installed a new 25 MDPE water service via impact moling.                           |  |  |  |  |
|                                                                                                                 | We duct and lagged the pipe as it went through wall of property.                      |  |  |  |  |
|                                                                                                                 | We lifted some floorboards and installed the new water service under the floorboards. |  |  |  |  |
|                                                                                                                 | We made external connections and flushed through the pipework.                        |  |  |  |  |
|                                                                                                                 | We made internal connections and tested our installation.                             |  |  |  |  |
|                                                                                                                 | We backfilled with as dug material and reinstated to match the existing surfaces.     |  |  |  |  |
|                                                                                                                 | We cleared site.                                                                      |  |  |  |  |
| Please take pictures of each working stage and any relevant additional information (i.e pre start damage etc.). |                                                                                       |  |  |  |  |
| Site drawing                                                                                                    |                                                                                       |  |  |  |  |
| Site Left                                                                                                       |                                                                                       |  |  |  |  |
| Fittings Used                                                                                                   |                                                                                       |  |  |  |  |
| Hours Spent                                                                                                     |                                                                                       |  |  |  |  |