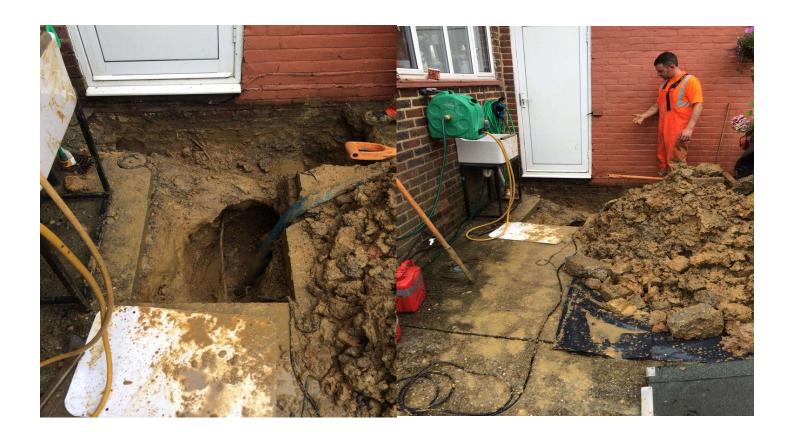

| Site secured                                                                                                    | Yes                                                                                                                          |                                                                                 |  |  |  |  |  |
|-----------------------------------------------------------------------------------------------------------------|------------------------------------------------------------------------------------------------------------------------------|---------------------------------------------------------------------------------|--|--|--|--|--|
| Photo of site                                                                                                   |                                                                                                                              |                                                                                 |  |  |  |  |  |
| Works completion                                                                                                |                                                                                                                              |                                                                                 |  |  |  |  |  |
| Works completed                                                                                                 | Yes                                                                                                                          |                                                                                 |  |  |  |  |  |
| Works reinstated                                                                                                | Yes                                                                                                                          |                                                                                 |  |  |  |  |  |
| Site cleared                                                                                                    | Yes                                                                                                                          |                                                                                 |  |  |  |  |  |
| Description of works undertaken                                                                                 | We attended site regarding the sign of a leaking water main on 19/08.                                                        |                                                                                 |  |  |  |  |  |
|                                                                                                                 | We set up a safe working area and CAT Scanned the proposed working area.                                                     |                                                                                 |  |  |  |  |  |
|                                                                                                                 | We excavated by the 100mm VC drainpipe where the water was cascading.                                                        |                                                                                 |  |  |  |  |  |
|                                                                                                                 | We had to extend our excavation and follow back the 15mm copper pipe work. The cooper pipe work ran under the property.      |                                                                                 |  |  |  |  |  |
|                                                                                                                 | The leak was somewhere under the property.                                                                                   |                                                                                 |  |  |  |  |  |
|                                                                                                                 | We re-attended and undertook internal investigations to re-route the pipe work. We installed new 20mm MDPE into the kitchen. |                                                                                 |  |  |  |  |  |
|                                                                                                                 | We Core drilled from the kitchen into our excavation and lagged the pipe work.                                               |                                                                                 |  |  |  |  |  |
|                                                                                                                 | We connected to                                                                                                              | the 15mm external pipe work.                                                    |  |  |  |  |  |
|                                                                                                                 | We tested our installation.                                                                                                  |                                                                                 |  |  |  |  |  |
|                                                                                                                 | We cut out the fa<br>pipe works and fi                                                                                       | ailed section of pipe work and installed new MDPE ttings.                       |  |  |  |  |  |
|                                                                                                                 | We tested our in:                                                                                                            | stallation.                                                                     |  |  |  |  |  |
|                                                                                                                 | We backfilled wit                                                                                                            | h as dug material and left the site safe.                                       |  |  |  |  |  |
|                                                                                                                 |                                                                                                                              | ing on Saturday 5 <sup>th</sup> September to undertake<br>ement and clear site. |  |  |  |  |  |
|                                                                                                                 |                                                                                                                              |                                                                                 |  |  |  |  |  |
|                                                                                                                 |                                                                                                                              |                                                                                 |  |  |  |  |  |
| Please take pictures of each working stage and any relevant additional information (i.e pre start damage etc.). |                                                                                                                              |                                                                                 |  |  |  |  |  |
| Site drawing                                                                                                    |                                                                                                                              |                                                                                 |  |  |  |  |  |
| Site Left                                                                                                       |                                                                                                                              |                                                                                 |  |  |  |  |  |
| Fittings Used                                                                                                   |                                                                                                                              |                                                                                 |  |  |  |  |  |
| Hours Spent                                                                                                     |                                                                                                                              |                                                                                 |  |  |  |  |  |