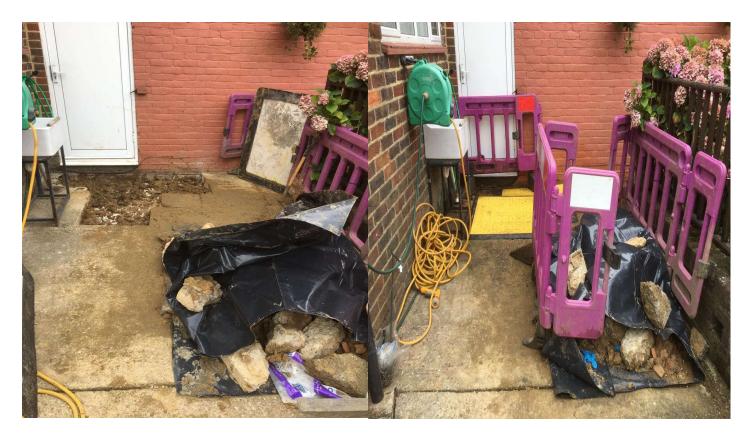

| Site secured                                                                                                    | Yes                                                                                                                          |                                                                                 |  |  |  |  |  |
|-----------------------------------------------------------------------------------------------------------------|------------------------------------------------------------------------------------------------------------------------------|---------------------------------------------------------------------------------|--|--|--|--|--|
| Photo of site                                                                                                   |                                                                                                                              |                                                                                 |  |  |  |  |  |
| Works completion                                                                                                |                                                                                                                              |                                                                                 |  |  |  |  |  |
| Works completed                                                                                                 | Yes                                                                                                                          |                                                                                 |  |  |  |  |  |
| Works reinstated                                                                                                | Yes                                                                                                                          |                                                                                 |  |  |  |  |  |
| Site cleared                                                                                                    | Yes                                                                                                                          |                                                                                 |  |  |  |  |  |
| Description of works undertaken                                                                                 | We attended site regarding the sign of a leaking water main on 19/08.                                                        |                                                                                 |  |  |  |  |  |
|                                                                                                                 | We set up a safe working area and CAT Scanned the proposed working area.                                                     |                                                                                 |  |  |  |  |  |
|                                                                                                                 | We excavated by the 100mm VC drainpipe where the water was cascading.                                                        |                                                                                 |  |  |  |  |  |
|                                                                                                                 | We had to extend our excavation and follow back the 15mm copper pipe work. The cooper pipe work ran under the property.      |                                                                                 |  |  |  |  |  |
|                                                                                                                 | The leak was somewhere under the property.                                                                                   |                                                                                 |  |  |  |  |  |
|                                                                                                                 | We re-attended and undertook internal investigations to re-route the pipe work. We installed new 20mm MDPE into the kitchen. |                                                                                 |  |  |  |  |  |
|                                                                                                                 | We Core drilled from the kitchen into our excavation and lagged the pipe work.                                               |                                                                                 |  |  |  |  |  |
|                                                                                                                 | We connected to                                                                                                              | the 15mm external pipe work.                                                    |  |  |  |  |  |
|                                                                                                                 | We tested our installation.                                                                                                  |                                                                                 |  |  |  |  |  |
|                                                                                                                 | We cut out the fa<br>pipe works and fi                                                                                       | ailed section of pipe work and installed new MDPE ttings.                       |  |  |  |  |  |
|                                                                                                                 | We tested our in:                                                                                                            | stallation.                                                                     |  |  |  |  |  |
|                                                                                                                 | We backfilled wit                                                                                                            | h as dug material and left the site safe.                                       |  |  |  |  |  |
|                                                                                                                 |                                                                                                                              | ing on Saturday 5 <sup>th</sup> September to undertake<br>ement and clear site. |  |  |  |  |  |
|                                                                                                                 |                                                                                                                              |                                                                                 |  |  |  |  |  |
|                                                                                                                 |                                                                                                                              |                                                                                 |  |  |  |  |  |
| Please take pictures of each working stage and any relevant additional information (i.e pre start damage etc.). |                                                                                                                              |                                                                                 |  |  |  |  |  |
| Site drawing                                                                                                    |                                                                                                                              |                                                                                 |  |  |  |  |  |
| Site Left                                                                                                       |                                                                                                                              |                                                                                 |  |  |  |  |  |
| Fittings Used                                                                                                   |                                                                                                                              |                                                                                 |  |  |  |  |  |
| Hours Spent                                                                                                     |                                                                                                                              |                                                                                 |  |  |  |  |  |