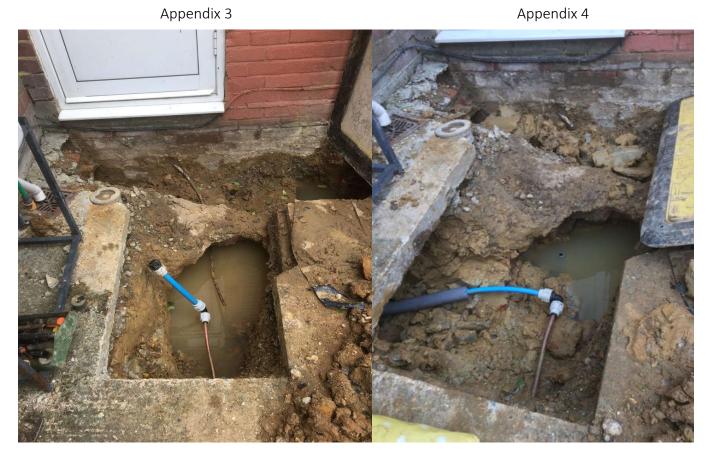

| Site secured                                                                                                    | Yes                                                                                                                          |                                                                                 |  |  |  |  |  |
|-----------------------------------------------------------------------------------------------------------------|------------------------------------------------------------------------------------------------------------------------------|---------------------------------------------------------------------------------|--|--|--|--|--|
| Photo of site                                                                                                   |                                                                                                                              |                                                                                 |  |  |  |  |  |
| Works completion                                                                                                |                                                                                                                              |                                                                                 |  |  |  |  |  |
| Works completed                                                                                                 | Yes                                                                                                                          |                                                                                 |  |  |  |  |  |
| Works reinstated                                                                                                | Yes                                                                                                                          |                                                                                 |  |  |  |  |  |
| Site cleared                                                                                                    | Yes                                                                                                                          |                                                                                 |  |  |  |  |  |
| Description of works undertaken                                                                                 | We attended site regarding the sign of a leaking water main on 19/08.                                                        |                                                                                 |  |  |  |  |  |
|                                                                                                                 | We set up a safe working area and CAT Scanned the proposed working area.                                                     |                                                                                 |  |  |  |  |  |
|                                                                                                                 | We excavated by the 100mm VC drainpipe where the water was cascading.                                                        |                                                                                 |  |  |  |  |  |
|                                                                                                                 | We had to extend our excavation and follow back the 15mm copper pipe work. The cooper pipe work ran under the property.      |                                                                                 |  |  |  |  |  |
|                                                                                                                 | The leak was somewhere under the property.                                                                                   |                                                                                 |  |  |  |  |  |
|                                                                                                                 | We re-attended and undertook internal investigations to re-route the pipe work. We installed new 20mm MDPE into the kitchen. |                                                                                 |  |  |  |  |  |
|                                                                                                                 | We Core drilled from the kitchen into our excavation and lagged the pipe work.                                               |                                                                                 |  |  |  |  |  |
|                                                                                                                 | We connected to                                                                                                              | the 15mm external pipe work.                                                    |  |  |  |  |  |
|                                                                                                                 | We tested our installation.                                                                                                  |                                                                                 |  |  |  |  |  |
|                                                                                                                 | We cut out the fa<br>pipe works and fi                                                                                       | ailed section of pipe work and installed new MDPE ttings.                       |  |  |  |  |  |
|                                                                                                                 | We tested our in:                                                                                                            | stallation.                                                                     |  |  |  |  |  |
|                                                                                                                 | We backfilled wit                                                                                                            | h as dug material and left the site safe.                                       |  |  |  |  |  |
|                                                                                                                 |                                                                                                                              | ing on Saturday 5 <sup>th</sup> September to undertake<br>ement and clear site. |  |  |  |  |  |
|                                                                                                                 |                                                                                                                              |                                                                                 |  |  |  |  |  |
|                                                                                                                 |                                                                                                                              |                                                                                 |  |  |  |  |  |
| Please take pictures of each working stage and any relevant additional information (i.e pre start damage etc.). |                                                                                                                              |                                                                                 |  |  |  |  |  |
| Site drawing                                                                                                    |                                                                                                                              |                                                                                 |  |  |  |  |  |
| Site Left                                                                                                       |                                                                                                                              |                                                                                 |  |  |  |  |  |
| Fittings Used                                                                                                   |                                                                                                                              |                                                                                 |  |  |  |  |  |
| Hours Spent                                                                                                     |                                                                                                                              |                                                                                 |  |  |  |  |  |