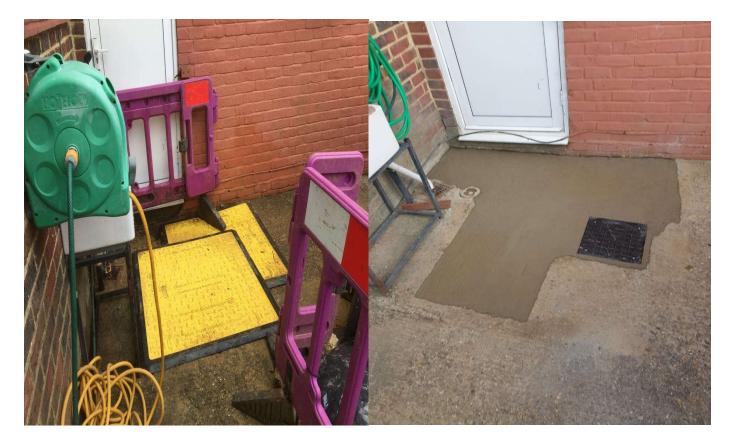

| Site secured                                                                                                    | Yes                                                                                                                          |                                                                                 |  |  |  |  |  |
|-----------------------------------------------------------------------------------------------------------------|------------------------------------------------------------------------------------------------------------------------------|---------------------------------------------------------------------------------|--|--|--|--|--|
| Photo of site                                                                                                   |                                                                                                                              |                                                                                 |  |  |  |  |  |
| Works completion                                                                                                |                                                                                                                              |                                                                                 |  |  |  |  |  |
| Works completed                                                                                                 | Yes                                                                                                                          |                                                                                 |  |  |  |  |  |
| Works reinstated                                                                                                | Yes                                                                                                                          |                                                                                 |  |  |  |  |  |
| Site cleared                                                                                                    | Yes                                                                                                                          |                                                                                 |  |  |  |  |  |
| Description of works undertaken                                                                                 | We attended site regarding the sign of a leaking water main on 19/08.                                                        |                                                                                 |  |  |  |  |  |
|                                                                                                                 | We set up a safe working area and CAT Scanned the proposed working area.                                                     |                                                                                 |  |  |  |  |  |
|                                                                                                                 | We excavated by the 100mm VC drainpipe where the water was cascading.                                                        |                                                                                 |  |  |  |  |  |
|                                                                                                                 | We had to extend our excavation and follow back the 15mm copper pipe work. The cooper pipe work ran under the property.      |                                                                                 |  |  |  |  |  |
|                                                                                                                 | The leak was somewhere under the property.                                                                                   |                                                                                 |  |  |  |  |  |
|                                                                                                                 | We re-attended and undertook internal investigations to re-route the pipe work. We installed new 20mm MDPE into the kitchen. |                                                                                 |  |  |  |  |  |
|                                                                                                                 | We Core drilled from the kitchen into our excavation and lagged the pipe work.                                               |                                                                                 |  |  |  |  |  |
|                                                                                                                 | We connected to                                                                                                              | the 15mm external pipe work.                                                    |  |  |  |  |  |
|                                                                                                                 | We tested our installation.                                                                                                  |                                                                                 |  |  |  |  |  |
|                                                                                                                 | We cut out the fa<br>pipe works and fi                                                                                       | ailed section of pipe work and installed new MDPE ttings.                       |  |  |  |  |  |
|                                                                                                                 | We tested our in:                                                                                                            | stallation.                                                                     |  |  |  |  |  |
|                                                                                                                 | We backfilled wit                                                                                                            | h as dug material and left the site safe.                                       |  |  |  |  |  |
|                                                                                                                 |                                                                                                                              | ing on Saturday 5 <sup>th</sup> September to undertake<br>ement and clear site. |  |  |  |  |  |
|                                                                                                                 |                                                                                                                              |                                                                                 |  |  |  |  |  |
|                                                                                                                 |                                                                                                                              |                                                                                 |  |  |  |  |  |
| Please take pictures of each working stage and any relevant additional information (i.e pre start damage etc.). |                                                                                                                              |                                                                                 |  |  |  |  |  |
| Site drawing                                                                                                    |                                                                                                                              |                                                                                 |  |  |  |  |  |
| Site Left                                                                                                       |                                                                                                                              |                                                                                 |  |  |  |  |  |
| Fittings Used                                                                                                   |                                                                                                                              |                                                                                 |  |  |  |  |  |
| Hours Spent                                                                                                     |                                                                                                                              |                                                                                 |  |  |  |  |  |