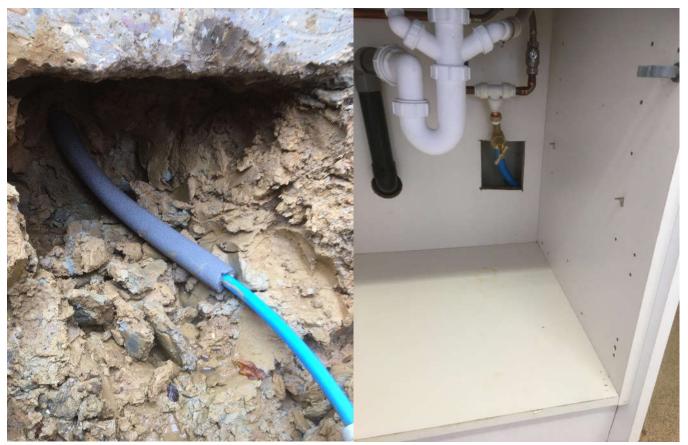

| Site secured                                                                                                    | Yes                                                                                                                          |                                                                                 |  |  |  |  |  |
|-----------------------------------------------------------------------------------------------------------------|------------------------------------------------------------------------------------------------------------------------------|---------------------------------------------------------------------------------|--|--|--|--|--|
| Photo of site                                                                                                   |                                                                                                                              |                                                                                 |  |  |  |  |  |
| Works completion                                                                                                |                                                                                                                              |                                                                                 |  |  |  |  |  |
| Works completed                                                                                                 | Yes                                                                                                                          |                                                                                 |  |  |  |  |  |
| Works reinstated                                                                                                | Yes                                                                                                                          |                                                                                 |  |  |  |  |  |
| Site cleared                                                                                                    | Yes                                                                                                                          |                                                                                 |  |  |  |  |  |
| Description of works undertaken                                                                                 | We attended site regarding the sign of a leaking water main on 19/08.                                                        |                                                                                 |  |  |  |  |  |
|                                                                                                                 | We set up a safe working area and CAT Scanned the proposed working area.                                                     |                                                                                 |  |  |  |  |  |
|                                                                                                                 | We excavated by the 100mm VC drainpipe where the water was cascading.                                                        |                                                                                 |  |  |  |  |  |
|                                                                                                                 | We had to extend our excavation and follow back the 15mm copper pipe work. The cooper pipe work ran under the property.      |                                                                                 |  |  |  |  |  |
|                                                                                                                 | The leak was somewhere under the property.                                                                                   |                                                                                 |  |  |  |  |  |
|                                                                                                                 | We re-attended and undertook internal investigations to re-route the pipe work. We installed new 20mm MDPE into the kitchen. |                                                                                 |  |  |  |  |  |
|                                                                                                                 | We Core drilled from the kitchen into our excavation and lagged the pipe work.                                               |                                                                                 |  |  |  |  |  |
|                                                                                                                 | We connected to                                                                                                              | the 15mm external pipe work.                                                    |  |  |  |  |  |
|                                                                                                                 | We tested our installation.                                                                                                  |                                                                                 |  |  |  |  |  |
|                                                                                                                 | We cut out the fa<br>pipe works and fi                                                                                       | ailed section of pipe work and installed new MDPE ttings.                       |  |  |  |  |  |
|                                                                                                                 | We tested our in:                                                                                                            | stallation.                                                                     |  |  |  |  |  |
|                                                                                                                 | We backfilled wit                                                                                                            | h as dug material and left the site safe.                                       |  |  |  |  |  |
|                                                                                                                 |                                                                                                                              | ing on Saturday 5 <sup>th</sup> September to undertake<br>ement and clear site. |  |  |  |  |  |
|                                                                                                                 |                                                                                                                              |                                                                                 |  |  |  |  |  |
|                                                                                                                 |                                                                                                                              |                                                                                 |  |  |  |  |  |
| Please take pictures of each working stage and any relevant additional information (i.e pre start damage etc.). |                                                                                                                              |                                                                                 |  |  |  |  |  |
| Site drawing                                                                                                    |                                                                                                                              |                                                                                 |  |  |  |  |  |
| Site Left                                                                                                       |                                                                                                                              |                                                                                 |  |  |  |  |  |
| Fittings Used                                                                                                   |                                                                                                                              |                                                                                 |  |  |  |  |  |
| Hours Spent                                                                                                     |                                                                                                                              |                                                                                 |  |  |  |  |  |