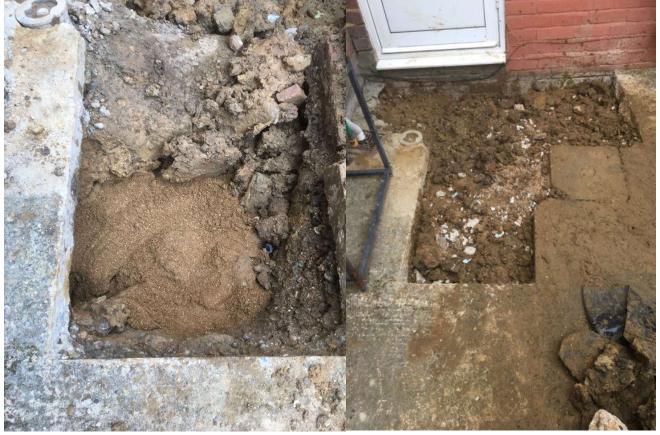

| Site secured                                                                                                    | Yes                                                                                                                          |                                                                                 |  |  |  |  |  |
|-----------------------------------------------------------------------------------------------------------------|------------------------------------------------------------------------------------------------------------------------------|---------------------------------------------------------------------------------|--|--|--|--|--|
| Photo of site                                                                                                   |                                                                                                                              |                                                                                 |  |  |  |  |  |
| Works completion                                                                                                |                                                                                                                              |                                                                                 |  |  |  |  |  |
| Works completed                                                                                                 | Yes                                                                                                                          |                                                                                 |  |  |  |  |  |
| Works reinstated                                                                                                | Yes                                                                                                                          |                                                                                 |  |  |  |  |  |
| Site cleared                                                                                                    | Yes                                                                                                                          |                                                                                 |  |  |  |  |  |
| Description of works undertaken                                                                                 | We attended site regarding the sign of a leaking water main on 19/08.                                                        |                                                                                 |  |  |  |  |  |
|                                                                                                                 | We set up a safe working area and CAT Scanned the proposed working area.                                                     |                                                                                 |  |  |  |  |  |
|                                                                                                                 | We excavated by the 100mm VC drainpipe where the water was cascading.                                                        |                                                                                 |  |  |  |  |  |
|                                                                                                                 | We had to extend our excavation and follow back the 15mm copper pipe work. The cooper pipe work ran under the property.      |                                                                                 |  |  |  |  |  |
|                                                                                                                 | The leak was somewhere under the property.                                                                                   |                                                                                 |  |  |  |  |  |
|                                                                                                                 | We re-attended and undertook internal investigations to re-route the pipe work. We installed new 20mm MDPE into the kitchen. |                                                                                 |  |  |  |  |  |
|                                                                                                                 | We Core drilled from the kitchen into our excavation and lagged the pipe work.                                               |                                                                                 |  |  |  |  |  |
|                                                                                                                 | We connected to                                                                                                              | the 15mm external pipe work.                                                    |  |  |  |  |  |
|                                                                                                                 | We tested our installation.                                                                                                  |                                                                                 |  |  |  |  |  |
|                                                                                                                 | We cut out the fa<br>pipe works and fi                                                                                       | ailed section of pipe work and installed new MDPE ttings.                       |  |  |  |  |  |
|                                                                                                                 | We tested our in:                                                                                                            | stallation.                                                                     |  |  |  |  |  |
|                                                                                                                 | We backfilled wit                                                                                                            | h as dug material and left the site safe.                                       |  |  |  |  |  |
|                                                                                                                 |                                                                                                                              | ing on Saturday 5 <sup>th</sup> September to undertake<br>ement and clear site. |  |  |  |  |  |
|                                                                                                                 |                                                                                                                              |                                                                                 |  |  |  |  |  |
|                                                                                                                 |                                                                                                                              |                                                                                 |  |  |  |  |  |
| Please take pictures of each working stage and any relevant additional information (i.e pre start damage etc.). |                                                                                                                              |                                                                                 |  |  |  |  |  |
| Site drawing                                                                                                    |                                                                                                                              |                                                                                 |  |  |  |  |  |
| Site Left                                                                                                       |                                                                                                                              |                                                                                 |  |  |  |  |  |
| Fittings Used                                                                                                   |                                                                                                                              |                                                                                 |  |  |  |  |  |
| Hours Spent                                                                                                     |                                                                                                                              |                                                                                 |  |  |  |  |  |