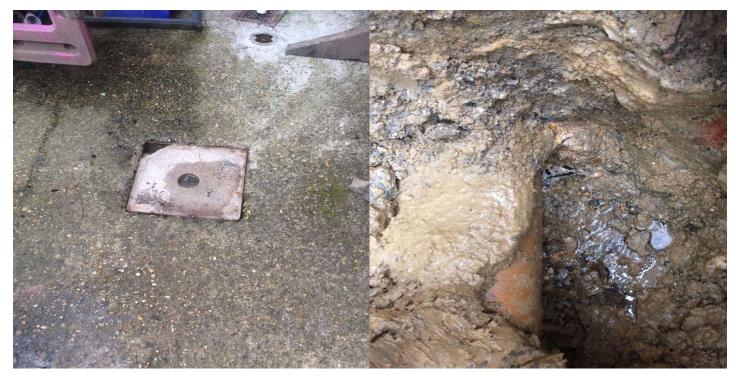

| Site secured                                                                                                    | Yes                                                                                                                          |                                                                                 |  |  |  |  |  |
|-----------------------------------------------------------------------------------------------------------------|------------------------------------------------------------------------------------------------------------------------------|---------------------------------------------------------------------------------|--|--|--|--|--|
| Photo of site                                                                                                   |                                                                                                                              |                                                                                 |  |  |  |  |  |
| Works completion                                                                                                |                                                                                                                              |                                                                                 |  |  |  |  |  |
| Works completed                                                                                                 | Yes                                                                                                                          |                                                                                 |  |  |  |  |  |
| Works reinstated                                                                                                | Yes                                                                                                                          |                                                                                 |  |  |  |  |  |
| Site cleared                                                                                                    | Yes                                                                                                                          |                                                                                 |  |  |  |  |  |
| Description of works undertaken                                                                                 | We attended site regarding the sign of a leaking water main on 19/08.                                                        |                                                                                 |  |  |  |  |  |
|                                                                                                                 | We set up a safe working area and CAT Scanned the proposed working area.                                                     |                                                                                 |  |  |  |  |  |
|                                                                                                                 | We excavated by the 100mm VC drainpipe where the water was cascading.                                                        |                                                                                 |  |  |  |  |  |
|                                                                                                                 | We had to extend our excavation and follow back the 15mm copper pipe work. The cooper pipe work ran under the property.      |                                                                                 |  |  |  |  |  |
|                                                                                                                 | The leak was somewhere under the property.                                                                                   |                                                                                 |  |  |  |  |  |
|                                                                                                                 | We re-attended and undertook internal investigations to re-route the pipe work. We installed new 20mm MDPE into the kitchen. |                                                                                 |  |  |  |  |  |
|                                                                                                                 | We Core drilled from the kitchen into our excavation and lagged the pipe work.                                               |                                                                                 |  |  |  |  |  |
|                                                                                                                 | We connected to                                                                                                              | the 15mm external pipe work.                                                    |  |  |  |  |  |
|                                                                                                                 | We tested our installation.                                                                                                  |                                                                                 |  |  |  |  |  |
|                                                                                                                 | We cut out the fa<br>pipe works and fi                                                                                       | ailed section of pipe work and installed new MDPE ttings.                       |  |  |  |  |  |
|                                                                                                                 | We tested our in:                                                                                                            | stallation.                                                                     |  |  |  |  |  |
|                                                                                                                 | We backfilled wit                                                                                                            | h as dug material and left the site safe.                                       |  |  |  |  |  |
|                                                                                                                 |                                                                                                                              | ing on Saturday 5 <sup>th</sup> September to undertake<br>ement and clear site. |  |  |  |  |  |
|                                                                                                                 |                                                                                                                              |                                                                                 |  |  |  |  |  |
|                                                                                                                 |                                                                                                                              |                                                                                 |  |  |  |  |  |
| Please take pictures of each working stage and any relevant additional information (i.e pre start damage etc.). |                                                                                                                              |                                                                                 |  |  |  |  |  |
| Site drawing                                                                                                    |                                                                                                                              |                                                                                 |  |  |  |  |  |
| Site Left                                                                                                       |                                                                                                                              |                                                                                 |  |  |  |  |  |
| Fittings Used                                                                                                   |                                                                                                                              |                                                                                 |  |  |  |  |  |
| Hours Spent                                                                                                     |                                                                                                                              |                                                                                 |  |  |  |  |  |