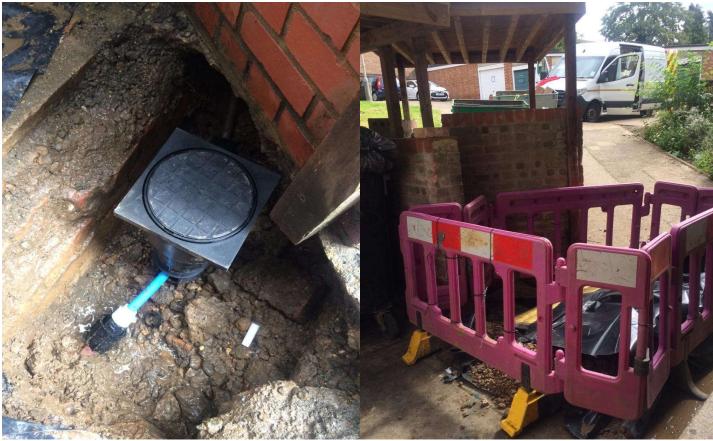

1-24 Belmont Court

| Description of works undertaken                                                                                 | We attended site regarding the leak affecting the property.                                                                                 |  |  |  |
|-----------------------------------------------------------------------------------------------------------------|---------------------------------------------------------------------------------------------------------------------------------------------|--|--|--|
|                                                                                                                 | We CAT Scanned the proposed working area and set up a safe site.                                                                            |  |  |  |
|                                                                                                                 | We excavated the external stop tap and exposed the pipe<br>work. The leak was a 22mm stop tap (Appendix 4) the pipe<br>work had a pin hole. |  |  |  |
|                                                                                                                 | We cut out the failed stop tap and copper pipe work, we<br>installed a new 25mm MDPE inline stop valve                                      |  |  |  |
|                                                                                                                 | We made new connections and tested our installation.                                                                                        |  |  |  |
|                                                                                                                 | We backfilled with as dug material and reinstated the concrete footpath                                                                     |  |  |  |
|                                                                                                                 | We cleared site.                                                                                                                            |  |  |  |
|                                                                                                                 |                                                                                                                                             |  |  |  |
| Please take pictures of each working stage and any relevant additional information (i.e pre start damage etc.). |                                                                                                                                             |  |  |  |
| Site drawing                                                                                                    |                                                                                                                                             |  |  |  |
| Site Left                                                                                                       |                                                                                                                                             |  |  |  |
| Fittings Used                                                                                                   |                                                                                                                                             |  |  |  |
| Hours Spent                                                                                                     |                                                                                                                                             |  |  |  |

### Media

Appendix 1

Appendix 2

Appendix 3

Appendix 4

Appendix 5

Appendix 6

Appendix 7

Appendix 8

Appendix 9

Appendix 10