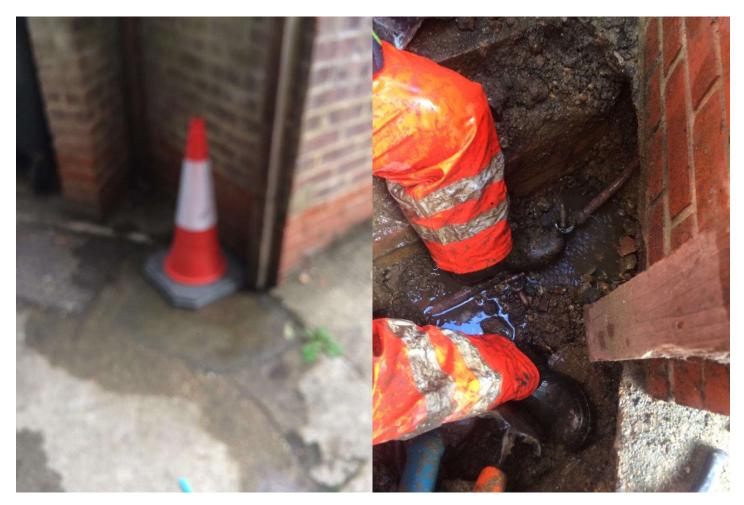

1-24 Belmont Court

| Description of works undertaken                                                                                 | We attended site regarding the leak affecting the property.                                                                                 |  |  |  |
|-----------------------------------------------------------------------------------------------------------------|---------------------------------------------------------------------------------------------------------------------------------------------|--|--|--|
|                                                                                                                 | We CAT Scanned the proposed working area and set up a safe site.                                                                            |  |  |  |
|                                                                                                                 | We excavated the external stop tap and exposed the pipe<br>work. The leak was a 22mm stop tap (Appendix 4) the pipe<br>work had a pin hole. |  |  |  |
|                                                                                                                 | We cut out the failed stop tap and copper pipe work, we<br>installed a new 25mm MDPE inline stop valve                                      |  |  |  |
|                                                                                                                 | We made new connections and tested our installation.                                                                                        |  |  |  |
|                                                                                                                 | We backfilled with as dug material and reinstated the concrete footpath                                                                     |  |  |  |
|                                                                                                                 | We cleared site.                                                                                                                            |  |  |  |
|                                                                                                                 |                                                                                                                                             |  |  |  |
| Please take pictures of each working stage and any relevant additional information (i.e pre start damage etc.). |                                                                                                                                             |  |  |  |
| Site drawing                                                                                                    |                                                                                                                                             |  |  |  |
| Site Left                                                                                                       |                                                                                                                                             |  |  |  |
| Fittings Used                                                                                                   |                                                                                                                                             |  |  |  |
| Hours Spent                                                                                                     |                                                                                                                                             |  |  |  |

### Media

Appendix 1

Appendix 2

Appendix 3

Appendix 4

Appendix 5

Appendix 6

Appendix 7