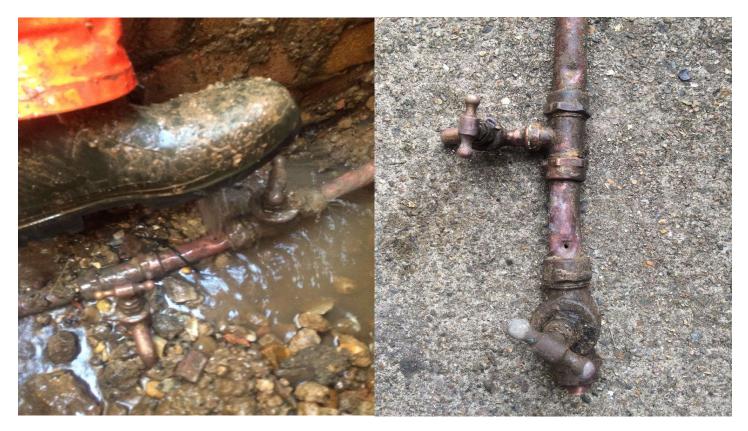

1-24 Belmont Court

| Description of works undertaken                                                                                 | We attended site regarding the leak affecting the property.                                                                                 |  |  |  |
|-----------------------------------------------------------------------------------------------------------------|---------------------------------------------------------------------------------------------------------------------------------------------|--|--|--|
|                                                                                                                 | We CAT Scanned the proposed working area and set up a safe site.                                                                            |  |  |  |
|                                                                                                                 | We excavated the external stop tap and exposed the pipe<br>work. The leak was a 22mm stop tap (Appendix 4) the pipe<br>work had a pin hole. |  |  |  |
|                                                                                                                 | We cut out the failed stop tap and copper pipe work, we<br>installed a new 25mm MDPE inline stop valve                                      |  |  |  |
|                                                                                                                 | We made new connections and tested our installation.                                                                                        |  |  |  |
|                                                                                                                 | We backfilled with as dug material and reinstated the concrete footpath                                                                     |  |  |  |
|                                                                                                                 | We cleared site.                                                                                                                            |  |  |  |
|                                                                                                                 |                                                                                                                                             |  |  |  |
| Please take pictures of each working stage and any relevant additional information (i.e pre start damage etc.). |                                                                                                                                             |  |  |  |
| Site drawing                                                                                                    |                                                                                                                                             |  |  |  |
| Site Left                                                                                                       |                                                                                                                                             |  |  |  |
| Fittings Used                                                                                                   |                                                                                                                                             |  |  |  |
| Hours Spent                                                                                                     |                                                                                                                                             |  |  |  |

### Media

Appendix 1

Appendix 2

Appendix 3

Appendix 4

Appendix 5

Appendix 6

Appendix 7