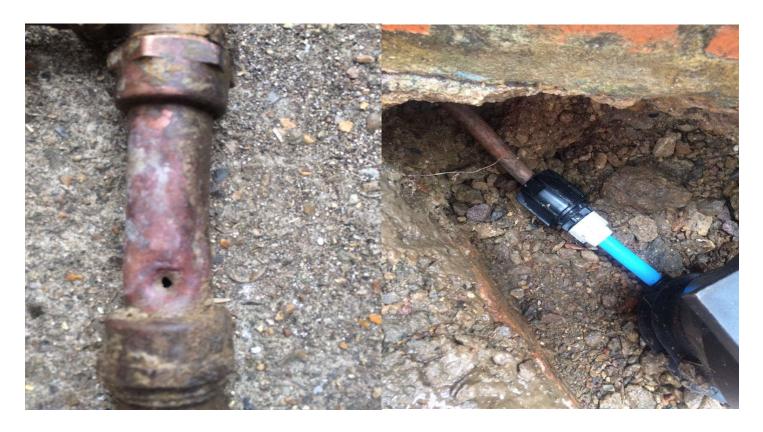

1-24 Belmont Court

| Description of works undertaken                                                                                 | We attended site regarding the leak affecting the property.                                                                                 |  |  |  |
|-----------------------------------------------------------------------------------------------------------------|---------------------------------------------------------------------------------------------------------------------------------------------|--|--|--|
|                                                                                                                 | We CAT Scanned the proposed working area and set up a safe site.                                                                            |  |  |  |
|                                                                                                                 | We excavated the external stop tap and exposed the pipe<br>work. The leak was a 22mm stop tap (Appendix 4) the pipe<br>work had a pin hole. |  |  |  |
|                                                                                                                 | We cut out the failed stop tap and copper pipe work, we<br>installed a new 25mm MDPE inline stop valve                                      |  |  |  |
|                                                                                                                 | We made new connections and tested our installation.                                                                                        |  |  |  |
|                                                                                                                 | We backfilled with as dug material and reinstated the concrete footpath                                                                     |  |  |  |
|                                                                                                                 | We cleared site.                                                                                                                            |  |  |  |
|                                                                                                                 |                                                                                                                                             |  |  |  |
| Please take pictures of each working stage and any relevant additional information (i.e pre start damage etc.). |                                                                                                                                             |  |  |  |
| Site drawing                                                                                                    |                                                                                                                                             |  |  |  |
| Site Left                                                                                                       |                                                                                                                                             |  |  |  |
| Fittings Used                                                                                                   |                                                                                                                                             |  |  |  |
| Hours Spent                                                                                                     |                                                                                                                                             |  |  |  |

### Media

Appendix 1

Appendix 2

Appendix 3

Appendix 4

Appendix 5

Appendix 6

Appendix 7